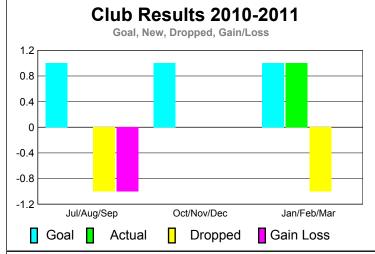

GMT: STEVEN D SHERER Location: OHIO GMT CA: 1

|             |                            | <u>Club</u><br><b>201</b>     | 2009-2010                         |                                  |                                  |
|-------------|----------------------------|-------------------------------|-----------------------------------|----------------------------------|----------------------------------|
| Month       | New<br>Club<br><u>Goal</u> | Actual<br>New<br><u>Clubs</u> | Actual<br>Dropped<br><u>Clubs</u> | Gain/<br>Loss of<br><u>Clubs</u> | Gain/<br>Loss of<br><u>Clubs</u> |
| Jul/Aug/Sep | 1                          | 0                             | -1                                | -1                               | 0                                |
| Oct/Nov/Dec | 1                          | 0                             | 0                                 | 0                                | 2                                |
| Jan/Feb/Mar | 1                          | 1                             | -1                                | 0                                | 0                                |
| Totals      | 3                          | 1                             | -2                                | -1                               | 2                                |