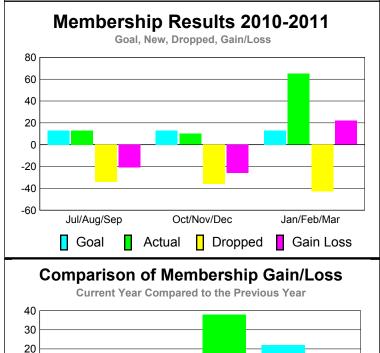

## YTD Status Quo Clubs 2010-2011

|             | <u>N</u>    | <u> Aember</u> | <u>Membership</u> |             |             |  |  |  |
|-------------|-------------|----------------|-------------------|-------------|-------------|--|--|--|
|             |             | 201            | 2009-2010         |             |             |  |  |  |
|             |             |                |                   |             |             |  |  |  |
|             | Net         | Actual         | Actual            | Gain/       | Gain/       |  |  |  |
|             | Memb        | New            | Dropped           | Loss of     | Loss of     |  |  |  |
| Month       | <u>Goal</u> | <u>Memb</u>    | <u>Memb</u>       | <u>Memb</u> | <u>Memb</u> |  |  |  |
| Jul/Aug/Sep | 13          | 13             | -34               | -21         | 3           |  |  |  |
| Oct/Nov/Dec | 13          | 10             | -36               | -26         | 38          |  |  |  |
| Jan/Feb/Mar | 13          | 65             | -43               | 22          | 4           |  |  |  |
| Totals      | 39          | 88             | -113              | -25         | 45          |  |  |  |