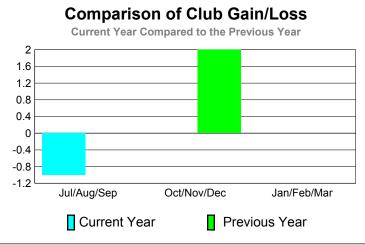

GMT: STEVEN D SHERER Location: OHIO GMT CA: 1

|             |                            | <u>Club</u><br><b>201</b>     | 2009-2010                         |                                  |                                  |
|-------------|----------------------------|-------------------------------|-----------------------------------|----------------------------------|----------------------------------|
| Month       | New<br>Club<br><u>Goal</u> | Actual<br>New<br><u>Clubs</u> | Actual<br>Dropped<br><u>Clubs</u> | Gain/<br>Loss of<br><u>Clubs</u> | Gain/<br>Loss of<br><u>Clubs</u> |
| Jul/Aug/Sep | 1                          | 0                             | -1                                | -1                               | 0                                |
| Oct/Nov/Dec | 1                          | 0                             | 0                                 | 0                                | 2                                |
| Jan/Feb/Mar | 1                          | 1                             | -1                                | 0                                | 0                                |
| Totals      | 3                          | 1                             | -2                                | -1                               | 2                                |